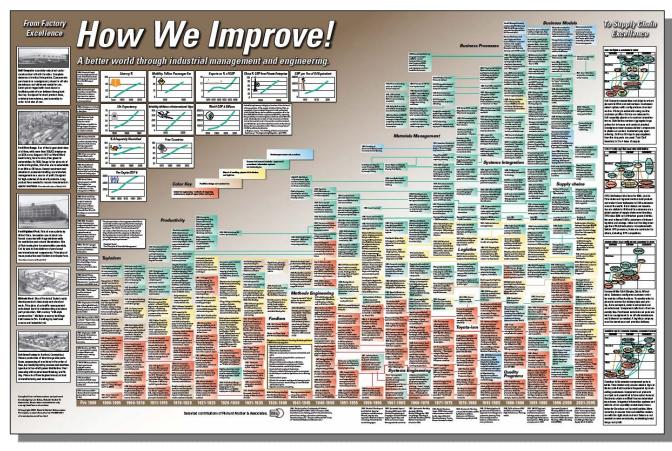

| Please send me the copies requested below.<br>Full size poster is 22" x 34"                                              |       | Price incl. handling & shipping. | No. of copies | Total payment |
|--------------------------------------------------------------------------------------------------------------------------|-------|----------------------------------|---------------|---------------|
| Folded to 8½ x 11 inches, U.S. locations                                                                                 |       | \$15.00 ea.                      |               | \$            |
| Folded to 8½ x 11 inches, outside the United States                                                                      |       | \$20.00 ea.                      |               | \$